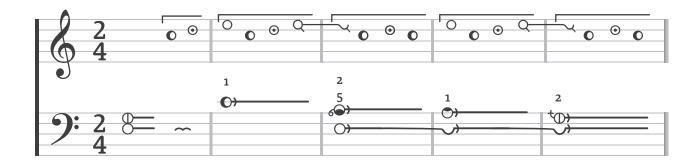

## The Entertainer

Scott Joplin arr. Blake West









#### The Entertainer









# Quick Guide to Hummingbird

### Learn the helper words

Each note has a symbol and a "helper word" that describes how that note looks. Say the note name and its helper word out loud to yourself (ie. "A for Above", "C looks like 'C'"). Do that twice and you're set!





O E: empty

**O** C: "C" B: below

F: full

#### Test yourself



Use your hand to cover up the symbols above, and see if you can read these notes. (Answers at the bottom)

G: groove



#### **Congrats!**

You're reading music! Here's a summary of some more info. For the the full guide and more songs, visit www.HummingbirdNotation.com.

| Pitch                                                                         | Rest |       | Rhythm |                                                   |
|--------------------------