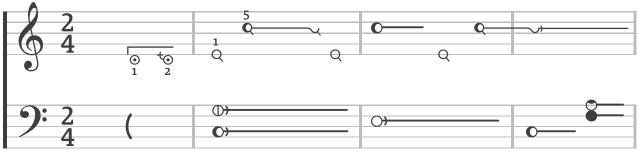

## The Entertainer

Scott Joplin arr. Blake West









#### The Entertainer









# Quick Guide to Hummingbird

### Learn the helper words

Each note has a symbol and a "helper word" that describes how that note looks. Say the note name and its helper word out loud to yourself (ie. "A for Above", "C looks like 'C'"). Do that twice and you're set!





O E: empty

**O** C: "C" B: below

F: full

#### Test yourself



Use your hand to cover up the symbols above, and see if you can read these notes. (Answers at the bottom)

G: groove



#### **Congrats!**

You're reading music! Here's a summary of some more info. For the the full guide and more songs, visit www.HummingbirdNotation.com.

| Pitch                                                                         | Rest |       | Rhythm |