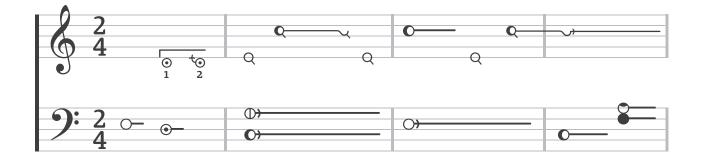

## The Entertainer

Scott Joplin arr. Blake West









#### The Entertainer









# Quick Guide to Hummingbird

### Learn the helper words

Each note has a symbol and a "helper word" that describes how that note looks. Say the note name and its helper word out loud to yourself (ie. "A for Above", "C looks like 'C'"). Do that twice and you're set!





O E: empty

**O** C: "C" B: below

F: full

#### Test yourself



Use your hand to cover up the symbols above, and see if you can read these notes. (Answers at the bottom)

G: groove



#### **Congrats!**

You're reading music! Here's a summary of some more info. For the the full guide and more songs, visit www.HummingbirdNotation.com.

| Pitch                                                                         | Rest |       | Rhythm |                                                   |
|----------------------