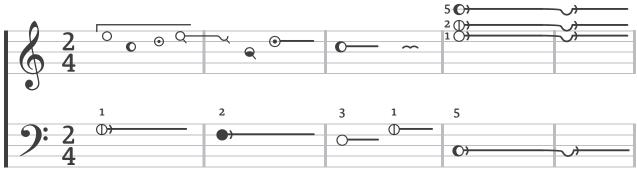

## The Entertainer

Scott Joplin arr. Blake West









#### The Entertainer









# Quick Guide to Hummingbird

### Learn the helper words

Each note has a symbol and a "helper word" that describes how that note looks. Say the note name and its helper word out loud to yourself (ie. "A for Above", "C looks like 'C'"). Do that twice and you're set!





O E: empty

**O** C: "C" B: below

F: full

#### Test yourself



Use your hand to cover up the symbols above, and see if you can read these notes. (Answers at the bottom)

G: groove



#### **Congrats!**

You're reading music! Here's a summary of some more info. For the the full guide and more songs, visit www.HummingbirdNotation.com.

| Pitch                                                                         | Rest |       | Rhythm |                                                   |
|----------------------------