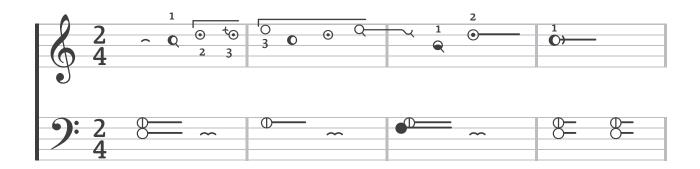

## The Entertainer

Scott Joplin arr. Blake West









#### The Entertainer









# Quick Guide to Hummingbird

### Learn the helper words

Each note has a symbol and a "helper word" that describes how that note looks. Say the note name and its helper word out loud to yourself (ie. "A for Above", "C looks like 'C'"). Do that twice and you're set!





O E: empty

**O** C: "C" B: below

F: full

#### Test yourself



Use your hand to cover up the symbols above, and see if you can read these notes. (Answers at the bottom)

G: groove



#### **Congrats!**

You're reading music! Here's a summary of some more info. For the the full guide and more songs, visit www.HummingbirdNotation.com.

| Pitch                                                                         | Rest |       | Rhythm |