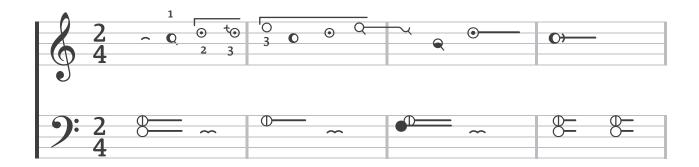

## The Entertainer

Scott Joplin arr. Blake West









#### The Entertainer









# Quick Guide to Hummingbird

### Learn the helper words

Each note has a symbol and a "helper word" that describes how that note looks. Say the note name and its helper word out loud to yourself (ie. "A for Above", "C looks like 'C'"). Do that twice and you're set!





O E: empty

**O** C: "C" B: below

F: full

#### Test yourself



Use your hand to cover up the symbols above, and see if you can read these notes. (Answers at the bottom)

G: groove



#### **Congrats!**

You're reading music! Here's a summary of some more info. For the the full guide and more songs, visit www.HummingbirdNotation.com.

| Pitch                                                                         | Rest |       | Rhythm |                                                   |
|------------------------