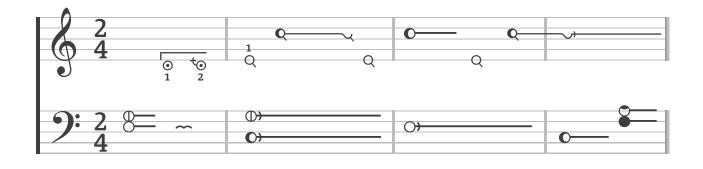

## The Entertainer

Scott Joplin arr. Blake West









#### The Entertainer









# Quick Guide to Hummingbird

### Learn the helper words

Each note has a symbol and a "helper word" that describes how that note looks. Say the note name and its helper word out loud to yourself (ie. "A for Above", "C looks like 'C'"). Do that twice and you're set!





O E: empty

**O** C: "C" B: below

F: full

#### Test yourself



Use your hand to cover up the symbols above, and see if you can read these notes. (Answers at the bottom)

G: groove



#### **Congrats!**

You're reading music! Here's a summary of some more info. For the the full guide and more songs, visit www.HummingbirdNotation.com.

| Pitch                                                                         | Rest |       | Rhythm |