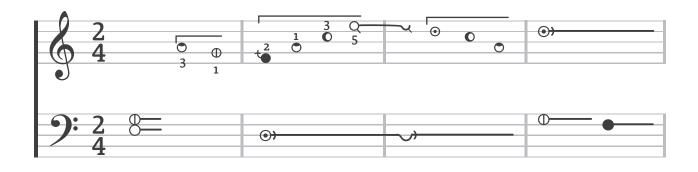

## The Entertainer

Scott Joplin arr. Blake West









#### The Entertainer









# Quick Guide to Hummingbird

### Learn the helper words

Each note has a symbol and a "helper word" that describes how that note looks. Say the note name and its helper word out loud to yourself (ie. "A for Above", "C looks like 'C'"). Do that twice and you're set!





O E: empty

**O** C: "C" B: below

F: full

#### Test yourself



Use your hand to cover up the symbols above, and see if you can read these notes. (Answers at the bottom)

G: groove



#### **Congrats!**

You're reading music! Here's a summary of some more info. For the the full guide and more songs, visit www.HummingbirdNotation.com.

| Pitch                                                                         | Rest |       | Rhythm |                                                   |